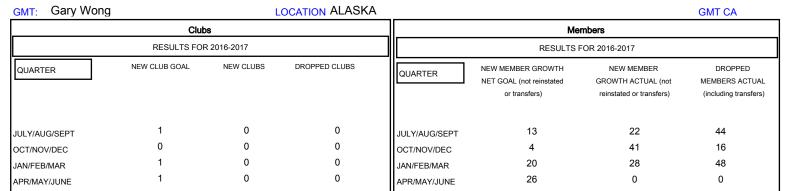

## MONTHLY MEMBERSHIP PROGRESS REPORT

## District 49 B

Results as of: 3/31/2017



## GOALS AND ACTUAL NEW CLUBS CUMULATIVE



## GOALS AND ACTUAL MEMBERS CUMULATIVE



| DROPPED CLUBS: 0  DROPPED MEMBERS |         | 16 CLUBS OF 30 ADDED 1 OR MORE<br>NEW MEMBERS | GENDER DISTE  MALE  FEMALE      | 533 (60.78%)<br>344 (39.22%) |     |
|-----------------------------------|---------|-----------------------------------------------|---------------------------------|------------------------------|-----|
| DECEASED                          | 11      | CLICK HERE FOR CUMULATIVE                     | TOTAL FAMILY UNIT MEMBERS       |                              | 223 |
| CLUB CANCELLED OTHER              | 0<br>97 | MEMBERSHIP DATA                               | FAMILY MEMBERS PAYING HALF DUES |                              | 119 |
| TOTAL                             | 108