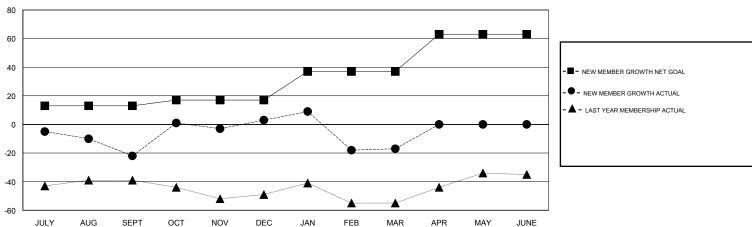

## GOALS AND ACTUAL MEMBERS CUMULATIVE

| DROPPED CLUBS: 0  DROPPED MEMBERS |         | 16 CLUBS OF 30 ADDED 1 OR MORE<br>NEW MEMBERS | GENDER DISTE  MALE  FEMALE      | 533 (60.78%)<br>344 (39.22%) |     |
|-----------------------------------|---------|-----------------------------------------------|---------------------------------|------------------------------|-----|
| DECEASED                          | 11      | CLICK HERE FOR CUMULATIVE                     | TOTAL FAMILY UNIT MEMBERS       |                              | 223 |
| CLUB CANCELLED OTHER              | 0<br>97 | MEMBERSHIP DATA                               | FAMILY MEMBERS PAYING HALF DUES |                              | 119 |
| TOTAL                             | 108     |                                               |                                 |                              |     |