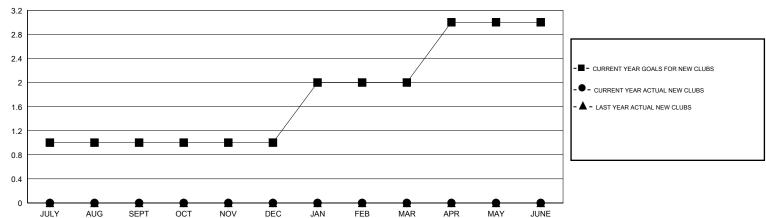

## MONTHLY MEMBERSHIP PROGRESS REPORT

## District 49 B

Results as of: 3/31/2017



## GOALS AND ACTUAL NEW CLUBS CUMULATIVE



## GOALS AND ACTUAL MEMBERS CUMULATIVE



| DROPPED CLUBS: 0  DROPPED MEMBERS |         | 16 CLUBS OF 30 ADDED 1 OR MORE<br>NEW MEMBERS | GENDER DISTE  MALE  FEMALE      | 533 (60.78%)<br>344 (39.22%) |     |
|-----------------------------------|---------|-----------------------------------------------|---------------------------------|------------------------------|-----|
| DECEASED                          | 11      | CLICK HERE FOR CUMULATIVE                     | TOTAL FAMILY UNIT MEMBERS       |                              | 223 |
| CLUB CANCELLED OTHER              | 0<br>97 | MEMBERSHIP DATA                               | FAMILY MEMBERS PAYING HALF DUES |                              | 119 |
| TOTAL                             | 108     |